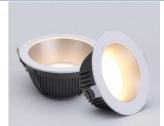

or Commercial Lighting, Offices, indoor Lighting.

## GENERAL INFORMATION

Ref.Code: BE-D2106-15

Description:

Deep anti-glare white surfaced ring with opal

diffuser PMMA, recessed LED luminaire

Product Size(mm):

Cutout(mm):

Color Finish

D130\*H68mm

D110mm

Frosted White

Reflector color White Installation method: Recessed

Dimming Non-Dimmable

## TECHNICAL SPECIFICATIONS

Rated Voltage(V): AC220-240V
Rated Frequency(Hz): 50-60Hz
Rated Power(W): 15W
Colour Temperature(K): 4000K

Led Chip Samsung LED Chip

Luminous Flux(Lm):1350LmLuminous Efficiency(Lm/W):90Lm/WBeam Angle:100°Colour Rendering Index:80

Power Factor: 0.50

Material: Die-cast Aluminum

Waterproof Grade: IP54
Average Life(Hrs): 35,000Hrs
Operation Position: Universal
Application: Indoor use

#### **DETAIL PHOTOES**