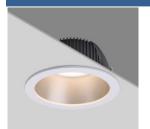

for Commercial Lighting, Offices, indoor Lighting.

## GENERAL INFORMATION

Ref.Code: BE-D2106-15

Description:

Deep anti-glare white surfaced ring with opal

diffuser PMMA, recessed LED luminaire

Product Size(mm):

Cutout(mm):

Color Finish

D130\*H68mm

D110mm

Frosted White

Reflector color White Installation method: Recessed

Dimming Non-Dimmable

## TECHNICAL SPECIFICATIONS

Rated Voltage(V): AC220-240V
Rated Frequency(Hz): 50-60Hz
Rated Power(W): 15W
Colour Temperature(K): 4000K

Led Chip Samsung LED Chip

Luminous Flux(Lm):1350LmLuminous Efficiency(Lm/W):90Lm/WBeam Angle:100°Colour Rendering Index:80

Power Factor: 0.50

Material: Die-cast Aluminum

Waterproof Grade: IP54
Average Life(Hrs): 35,000Hrs
Operation Position: Universal
Application: Indoor use

#### **DETAIL PHOTOES**