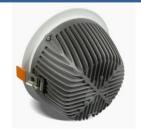

Commercial Lighting, Offices, indoor Lighting.

## GENERAL INFORMATION

Ref.Code: BE-D2106-15

Description:

Deep anti-glare white surfaced ring with opal

diffuser PMMA, recessed LED luminaire

Product Size(mm):

Cutout(mm):

Color Finish

D130\*H68mm

D110mm

Frosted White

Reflector color White Installation method: Recessed

Dimming Non-Dimmable

## TECHNICAL SPECIFICATIONS

Rated Voltage(V): AC220-240V
Rated Frequency(Hz): 50-60Hz
Rated Power(W): 15W
Colour Temperature(K): 4000K

Led Chip Samsung LED Chip

Luminous Flux(Lm):1350LmLuminous Efficiency(Lm/W):90Lm/WBeam Angle:100°Colour Rendering Index:80

Power Factor: 0.50

Material: Die-cast Aluminum

Waterproof Grade: IP54
Average Life(Hrs): 35,000Hrs
Operation Position: Universal
Application: Indoor use

#### **DETAIL PHOTOES**