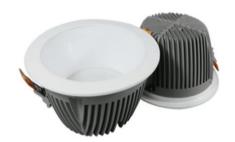

# ANTI-GLARE LED DOWNLIGHT

Code: # BE-D2106

15W

RECESSED D130\*H68mm AC220-240V 50/60Hz 3 YEAR WARRANTY



#### Applications:

Ideal for Commercial Lighting, Offices, indoor Lighting.

## GENERAL INFORMATION

Ref.Code: BE-D2106-15

Description:

Deep anti-glare white surfaced ring with opal

diffuser PMMA, recessed LED luminaire

Product Size(mm):

Cutout(mm):

Color Finish

D130\*H68mm

D110mm

Frosted White

Reflector color White Installation method: Recessed

Dimming Non-Dimmable

## TECHNICAL SPECIFICATIONS

Rated Voltage(V): AC220-240V
Rated Frequency(Hz): 50-60Hz
Rated Power(W): 15W
Colour Temperature(K): 4000K

Led Chip Samsung LED Chip

Luminous Flux(Lm):1350LmLuminous Efficiency(Lm/W):90Lm/WBeam Angle:100°Colour Rendering Index:80

Power Factor: 0.50

Material: Die-cast Aluminum

Waterproof Grade: IP54
Average Life(Hrs): 35,000Hrs
Operation Position: Universal
Application: Indoor use