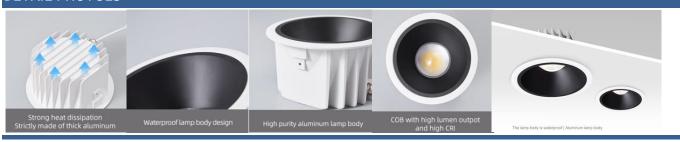

plications:

Ideal for Commercial Lighting, Offices, indoor Lighting.

### GENERAL INFORMATION

Ref.Code: BE-D2158

Description:

Recessed IP65 waterproof downlight,integrated

housing with deep anti-glare reflector

Product Size(mm): D225\*H115mm

Cutout(mm) D200mm
Reflector Color White
Installation method: Recessed

Dimming DALI-Dimmable

## TECHNICAL SPECIFICATIONS

Rated Voltage(V): AC85-265V
Rated Frequency(Hz): 50-60Hz
Rated Power(W): 60W

Colour Temperature (K):

Led Chip

COB CREE

Luminous Flux (Lm):

T200Lm

Luminous Efficiency (Lm/W):

Beam Angle:

Colour Rendering Index:

Power Factor:

3000K-6500K

120Lm/W

Material: Die-cast Aluminum

Waterproof Grade: IP54

Average Life (Hrs): 50,000Hrs / 5 Years warranty

Driver: Al-Dimming Application: Indoor use

#### **DETAIL PHOTOES**