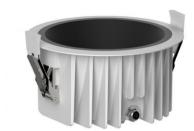

### GENERAL INFORMATION

Ref.Code: BE-D2158

Description:

Recessed IP65 waterproof downlight,integrated

housing with deep anti-glare reflector

Product Size(mm): D225\*H115mm

Cutout(mm) D200mm
Reflector Color White
Installation method: Recessed

Beam Angle:

Colour Rendering Index:

Power Factor:

3000K-6500K

120Lm/W

Material: Die-cast Aluminum

Waterproof Grade: IP54

Average Life (Hrs): 50,000Hrs / 5 Years warranty