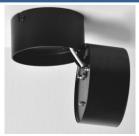

# GENERAL INFORMATION

Ref.Code: BE-MD105

Description: Surfaced Adjustable downlight

Product Size(MOD\*MOL): D100\*H100mm Color Finish White / Black

Non-Dimmable

### TECHNICAL SPECIFICATIONS

Rated Voltage(V): AC180-265V

Rated Frequency(Hz): 50-60Hz

Rated Power(W): 10W

Colour Temperature(K): 4000K

Led Chip COB

Luminous Flux(Lm): 1000Lm

Luminous Efficiency(Lm/W): 100Lm/W

Beam Angle: 40°

80 Colour Rendering Index:

Power Factor: 0.50

 $90^{\circ}$  and  $360^{\circ}$ Adjustable angle:

Material: Aluminum

IP44 Waterproof Grade:

35,000Hrs Average Life(Hrs): **Operation Position:** Universal