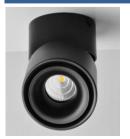

# GENERAL INFORMATION

Ref.Code: BE-MD105

Description: Surfaced Adjustable downlight

Product Size(MOD\*MOL): D100\*H100mm Color Finish White / Black

Non-Dimmable

### TECHNICAL SPECIFICATIONS

Rated Voltage(V): AC180-265V

Rated Frequency(Hz): 50-60Hz

Rated Power(W): 10W

Colour Temperature(K): 4000K

Led Chip COB

Luminous Flux(Lm): 1000Lm

Luminous Efficiency(Lm/W): 100Lm/W

Beam Angle: 40°

80 Colour Rendering Index:

Power Factor: 0.50

 $90^{\circ}$  and  $360^{\circ}$ Adjustable angle:

Material: Aluminum

IP44 Waterproof Grade:

35,000Hrs Average Life(Hrs): **Operation Position:** Universal