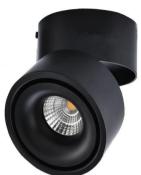

# GENERAL INFORMATION

Ref.Code: BE-MD105

Description: Surfaced Adjustable downlight

Product Size(MOD\*MOL): D100\*H100mm Color Finish White / Black

Non-Dimmable

### TECHNICAL SPECIFICATIONS

Rated Voltage(V): AC180-265V

Rated Frequency(Hz): 50-60Hz

Rated Power(W): 10W

Colour Temperature(K): 4000K

Led Chip COB

Luminous Flux(Lm): 1000Lm

Luminous Efficiency(Lm/W): 100Lm/W

Beam Angle: 40°

80 Colour Rendering Index:

Power Factor: 0.50

 $90^{\circ}$  and  $360^{\circ}$ Adjustable angle:

Material: Aluminum

IP44 Waterproof Grade:

35,000Hrs Average Life(Hrs): **Operation Position:** Universal