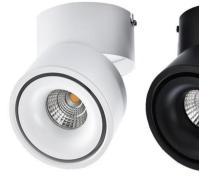

# GENERAL INFORMATION

Ref.Code: BE-MD105

Description: Surfaced Adjustable downlight

Product Size(MOD\*MOL): D100\*H100mm Color Finish White / Black

Non-Dimmable

### TECHNICAL SPECIFICATIONS

Rated Voltage(V): AC180-265V

Rated Frequency(Hz): 50-60Hz

Rated Power(W): 10W

Colour Temperature(K): 4000K

Led Chip COB

Luminous Flux(Lm): 1000Lm

Luminous Efficiency(Lm/W): 100Lm/W

Beam Angle: 40°

80 Colour Rendering Index:

Power Factor: 0.50

 $90^{\circ}$  and  $360^{\circ}$ Adjustable angle:

Material: Aluminum

IP44 Waterproof Grade:

35,000Hrs Average Life(Hrs): **Operation Position:** Universal